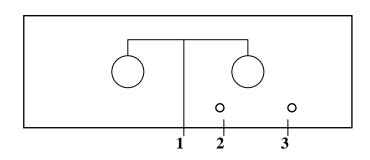

### **FRONT VIEW**

1POWER OUTPUT 2WARNING LED 3POWER LED

## 4 POWER SWITCH 5AC INPUT

|                | CH-308                                  | СН-310          | СН-315           |
|----------------|-----------------------------------------|-----------------|------------------|
| INPUT RANGE    | AC100V~120V OR AC220V~240V              |                 |                  |
| OUTPUT VOLTAGE | DC 12V/13.8V OR 24V FACTORY PRESET      |                 |                  |
| CURRENT OUTPUT | RATE:6 MAX 8A                           | RATE 7A MAX 10A | RATE 12A MAX 15A |
| AMPS V.S. VOL  | SEE FIG1.                               |                 |                  |
| SHORT PROTECT  | WARNING LED LIGHT UP                    |                 |                  |
| OVER VOL       | OUT PUT OVER DC16V WARNING LED LIGHT UP |                 |                  |
| COOLING        | AIR COOLING                             | FAN COOLING     |                  |
| FUSE           | 230V/2A                                 | 230V/3A         |                  |
| WEIGHT/KG      | 0.7KG                                   | 0.7KG           |                  |
| DEMISION/MM    | 160M(X) 95MM(X)50MM                     |                 |                  |