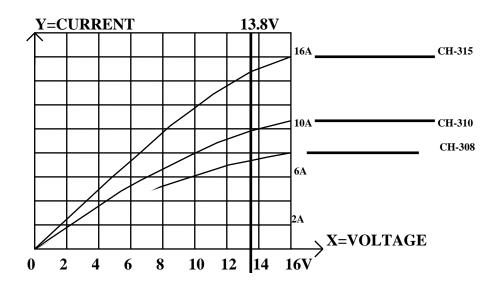

## 4 POWER SWITCH 5AC INPUT

|                | CH-308                                  | СН-310          | СН-315           |
|----------------|-----------------------------------------|-----------------|------------------|
| INPUT RANGE    | AC100V~120V OR AC220V~240V              |                 |                  |
| OUTPUT VOLTAGE | DC 12V/13.8V OR 24V FACTORY PRESET      |                 |                  |
| CURRENT OUTPUT | RATE:6 MAX 8A                           | RATE 7A MAX 10A | RATE 12A MAX 15A |
| AMPS V.S. VOL  | SEE FIG1.                               |                 |                  |
| SHORT PROTECT  | WARNING LED LIGHT UP                    |                 |                  |
| OVER VOL       | OUT PUT OVER DC16V WARNING LED LIGHT UP |                 |                  |
| COOLING        | AIR COOLING                             | FAN COOLING     |                  |
| FUSE           | 230V/2A                                 | 230V/3A         |                  |
| WEIGHT/KG      | 0.7KG                                   | 0.7KG           |                  |
| DEMISION/MM    | 160M(X) 95MM(X)50MM                     |                 |                  |

### FIG.1 OUTPUT VOLTAGE VIS OUTPUT CURRENT