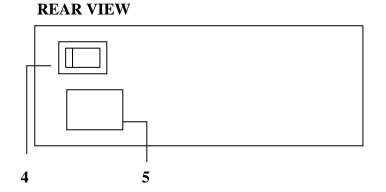

## 4 POWER SWITCH 5AC INPUT

|                | CH-308                                  | СН-310          | СН-315           |
|----------------|-----------------------------------------|-----------------|------------------|
| INPUT RANGE    | AC100V~120V OR AC220V~240V              |                 |                  |
| OUTPUT VOLTAGE | DC 12V/13.8V OR 24V FACTORY PRESET      |                 |                  |
| CURRENT OUTPUT | RATE:6 MAX 8A                           | RATE 7A MAX 10A | RATE 12A MAX 15A |
| AMPS V.S. VOL  | SEE FIG1.                               |                 |                  |
| SHORT PROTECT  | WARNING LED LIGHT UP                    |                 |                  |
| OVER VOL       | OUT PUT OVER DC16V WARNING LED LIGHT UP |                 |                  |
| COOLING        | AIR COOLING                             | FAN COOLING     |                  |
| FUSE           | 230V/2A                                 | 230V/3A         |                  |
| WEIGHT/KG      | 0.7KG                                   | 0.7KG           |                  |
| DEMISION/MM    | 160M(X) 95MM(X)50MM                     |                 |                  |